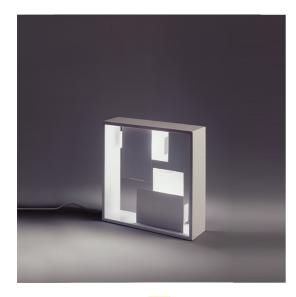

# DESCRIPTION

A table or wall lamp, with geometrical metal screens creating light and dark, screened and clear, all enclosed in a square frame: it is both a light object and a lamp. A lighting sculpture with a strong styling connotation to the '60s. Structure in white enamelled, folded and welded plate.Ability to mount LED light source E14 (LED light source not included).