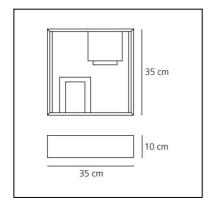

#### DIMENSIONS

- Length: cm 35
- Width: cm 35
- Height: cm 10
- Glow Wire Test: N/D°